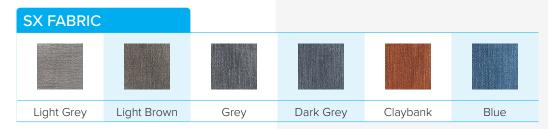

#### **COLOURS AVAILABLE**

STOCKED IN

SX FABRIC (LIGHT GREY)

**CUSTOM MADE ORDER** 

AVAILABLE IN A RANGE OF FABRICS AND COLOURS (SEE LAST PAGE)

#### **KEY FEATURES & BENEFITS**

| FRAME              | FSC certified Pine and Plywood frame | A sturdy frame constructed with sustainably sourced timber provides a solid and long-lasting base to the suite                                                                                                             |  |  |
|--------------------|--------------------------------------|----------------------------------------------------------------------------------------------------------------------------------------------------------------------------------------------------------------------------|--|--|
| FOUNDATION         | Heavy gauge steel Zig Zag springs    | The foundation delivers long-lasting support & the first layer of comfort                                                                                                                                                  |  |  |
| FOAM               | Foam & fibre                         | High density layered foam provides support, with a top layer of fibre for additional comfort                                                                                                                               |  |  |
| MECHANISM          | Tested up to 150kgs at 25,000 cycles | Warrantied for use up to 150kgs, this robust recliner mechanism has been crafted last - that's 30kg more weight-loading than standard mechanisms!                                                                          |  |  |
| UPHOLSTERY         | Stocked in SX fabric                 | Available in light grey coloured SX fabric, or custom made to order in a variety of fabrics & colours (see last page for options)                                                                                          |  |  |
| POWERED<br>RECLINE | Powered recliner                     | Experience sophisticated comfort with an easy button press to elevate your feet. Find your ideal seating position effortlessly by holding and releasing the button, embracing the fusion of technology and cool relaxation |  |  |
| DEVICE<br>CHARGING | USB ports                            | Convenient USB port located in the armrest for charging phones                                                                                                                                                             |  |  |
|                    |                                      |                                                                                                                                                                                                                            |  |  |