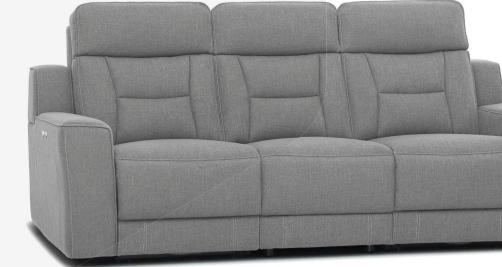

# **ESSEX**

A classic look with modern tech, the Essex lounge suite has electric features such as recline, headrest, wireless & USB chargers, heated seats plus a swivel table (on the 2 seater.)

150KG RATED MECHANISM

# **ESSEX** LOUNGE

### **ESSEX** LOUNGE