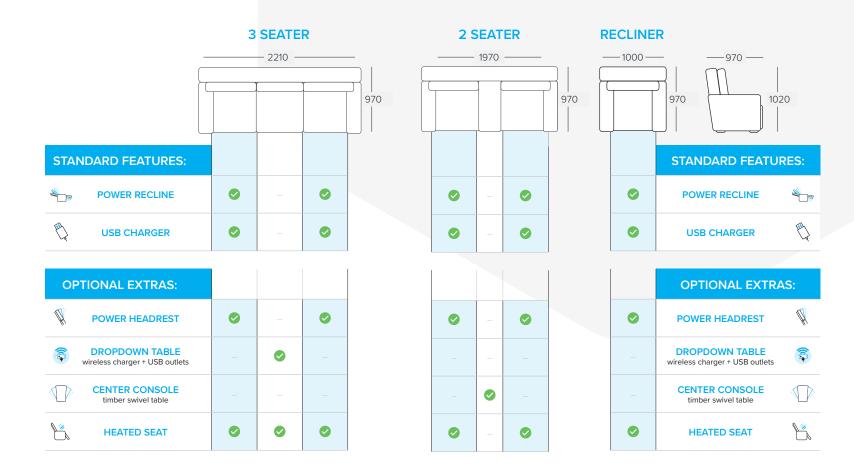

#### **KEY FEATURES & BENEFITS**

| FRAME              | FSC certified Pine and Plywood frame | A sturdy frame constructed with sustainably sourced timber provides a solid and long-lasting base to the suite                                                                                                             |  |  |
|--------------------|--------------------------------------|----------------------------------------------------------------------------------------------------------------------------------------------------------------------------------------------------------------------------|--|--|
| FOUNDATION         | Heavy gauge steel Zig Zag springs    | The foundation delivers long-lasting support & the first layer of comfort                                                                                                                                                  |  |  |
| FOAM               | Foam & fibre                         | High density layered foam provides support, with a top layer of fibre for additional comfort                                                                                                                               |  |  |
| MECHANISM          | Tested up to 150kgs at 25,000 cycles | Warrantied for use up to 150kgs, this robust recliner mechanism has been crafted last - that's 30kg more weight-loading than standard mechanisms!                                                                          |  |  |
| UPHOLSTERY         | Stocked in SX fabric                 | Available in light grey coloured SX fabric, or custom made to order in a variety of fabrics & colours (see last page for options)                                                                                          |  |  |
| POWERED<br>RECLINE | Powered recliner                     | Experience sophisticated comfort with an easy button press to elevate your feet. Find your ideal seating position effortlessly by holding and releasing the button, embracing the fusion of technology and cool relaxation |  |  |
| DEVICE<br>CHARGING | USB ports                            | Convenient USB port located in the armrest for charging phones                                                                                                                                                             |  |  |
|                    |                                      |                                                                                                                                                                                                                            |  |  |

#### **OPTIONAL EXTRA FEATURES**

| POWERED<br>HEADREST | Powered headrests                                       | Headrests are adjustable at the touch of a button - the ultimate for customised comfort!                                                                                          |  |  |  |
|---------------------|---------------------------------------------------------|-----------------------------------------------------------------------------------------------------------------------------------------------------------------------------------|--|--|--|
| DROPDOWN<br>TABLE   | Dropdown table in the middle seat (3 Seater only)       | The dropdown table gives quick & easy access to a wireless charging pad for compatible devices, plus USB outlets for keeping devices charged                                      |  |  |  |
| CENTER<br>CONSOLE   | Center console with timber swivel table (2 Seater only) | The center console has a timber swivel table that can be used to share snacks and drinks between the two seats, or swivel over one seat to eat food or work at a laptop with ease |  |  |  |
| HEATED<br>BACKREST  | Heating pad in the seat backs                           | Heated seat backs enhance your massage experience or beat the winter chill                                                                                                        |  |  |  |

#### **MEASUREMENTS & ELECTRIC FEATURES**

Scan QR code to view this product online at synargy.com